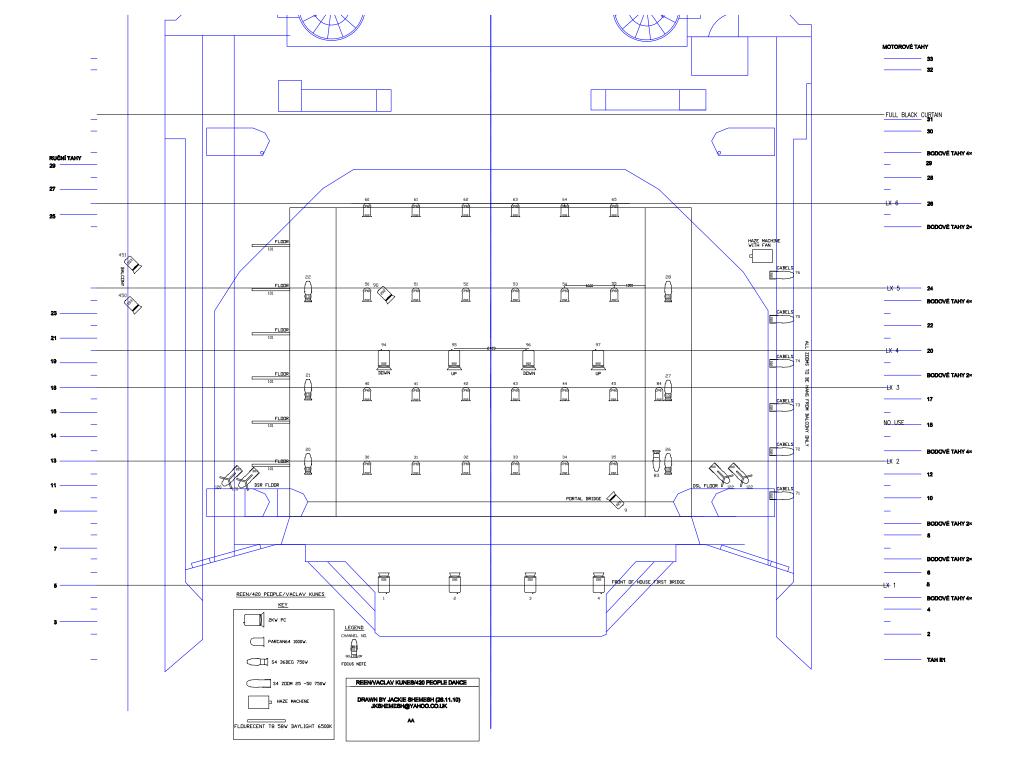

## REEN/VACLAV KUNES/420 PEOPLE DANCE



| Q1   | HOUSE CURTAIN CLOSED +<br>AMOS SP. |
|------|------------------------------------|
| 02   | HOUSE CURTAIN OPEN +<br>AMOS SP.   |
| Q3   | KENTA ENTRANCE                     |
| Q3.1 | CUT: KENTA MOVE                    |
| Q4   | MILAN ENTRANCE                     |
| Q4.1 | CUT: KENTA AND MILAN MOVE          |
| Q5   | ZUSKA ENTRANCE                     |
| Q5.1 | CUT: ZUSKA AND KENTA MOVE          |
| Q6   | REI ENTRANCE                       |
| Q6.1 | CUT: 4 X DANCERS MOVE              |

| Q7   | NINA ENTRANCE                 |
|------|-------------------------------|
|      |                               |
| Q7.1 | CUT: NINA AND ZUSKA MOVE      |
|      |                               |
| Q8   | SAMIR ENTRANCE                |
|