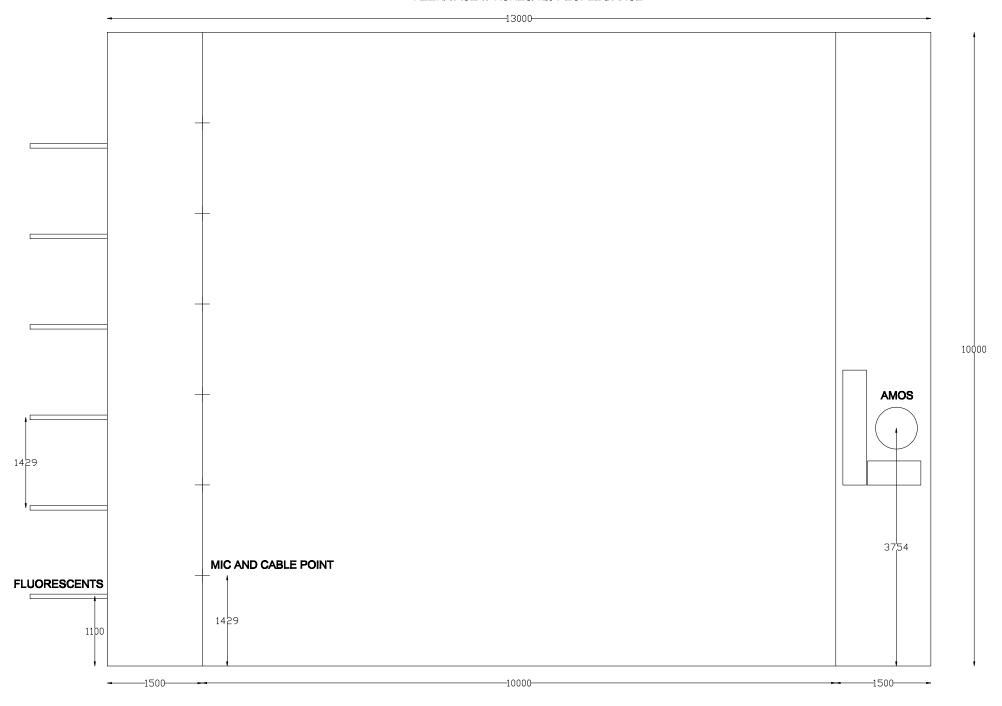

## REEN/VACLAV KUNES/420 PEOPLE DANCE



| Q1   | HOUSE CURTAIN CLOSED +<br>AMOS SP. |
|------|------------------------------------|
| 02   | HOUSE CURTAIN OPEN +<br>AMOS SP.   |
| Q3   | KENTA ENTRANCE                     |
| Q3.1 | CUT: KENTA MOVE                    |
| Q4   | MILAN ENTRANCE                     |
| Q4.1 | CUT: KENTA AND MILAN MOVE          |
| Q5   | ZUSKA ENTRANCE                     |
| Q5.1 | CUT: ZUSKA AND KENTA MOVE          |
| Q6   | REI ENTRANCE                       |
| Q6.1 | CUT: 4 X DANCERS MOVE              |

| Q7   | NINA ENTRANCE                 |
|------|-------------------------------|
|      |                               |
| Q7.1 | CUT: NINA AND ZUSKA MOVE      |
|      |                               |
| Q8   | SAMIR ENTRANCE                |
|      |                               |
| 8.