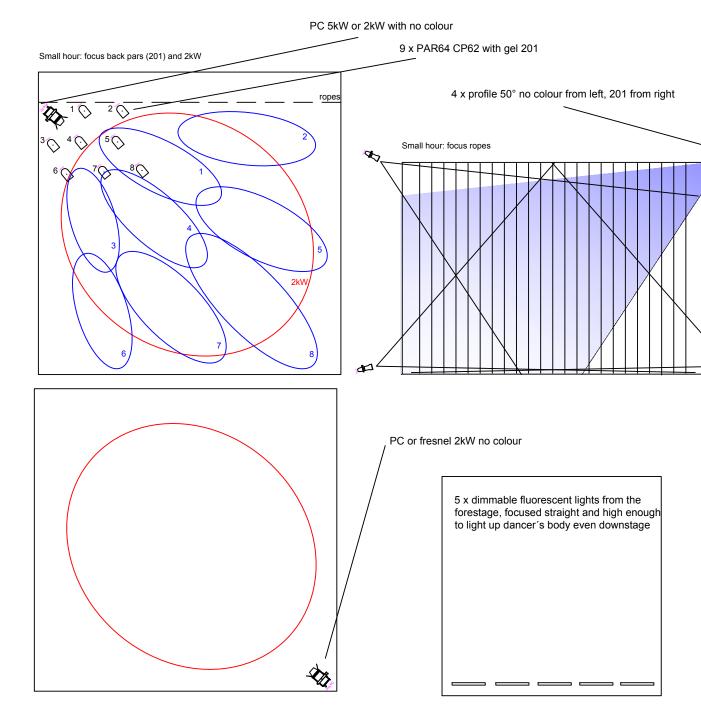

## 420people: Small hour simplified

## Q list

P

Ъb

1) people coming - profiles ropes 40% - fluorescents 50% - back pars 10-15% - back 2kW 10% time: 10/10 2) Natasha jumps back - profiles ropes 201(only) 50% - fluorescents 50% - pars 60-80% (the one where vaclav is standing in the beginning is 80%) - 2kW from the back 20% - skew front (2kW) 35% time: 20/20 3) 20s after Q2 FL - profiles ropes 201 (only) 75%

- fluorescents 60%
- pars 75-100%
- 2kW from the back 40%
- 2kW front 40%

time: 20/20

- 4) Natasha walking on Vaclav's leg
- profiles ropes no colour 100% (201 out)
- fluorescents 70%
- pars FL

time: 20/10

5) Natasha on Vaclav's knees, downstage right

- profiles ropes no colour 70%, 201 FL
- fluorescents 90%
- 2kW from the back at 80%

time: 60/90

6) After dribbling from right to left

- profiles ropes no colour FL -2kW from the back 40%